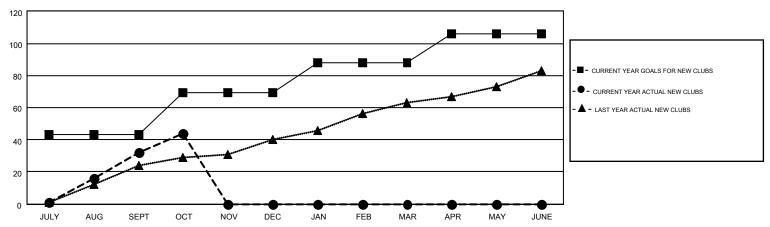

## MONTHLY MEMBERSHIP PROGRESS REPORT

Multiple District 324

Results as of: 10/31/2014

LOCATION: INDIA

 $\mathsf{GMT}\;\mathsf{CA}\;6$ 

|                             |                  | Clubs     |                  |                  |  |  |  |
|-----------------------------|------------------|-----------|------------------|------------------|--|--|--|
| RESULTS FOR 2014-2015       |                  |           |                  |                  |  |  |  |
| QUARTER                     | NEW CLUB<br>GOAL | NEW CLUBS | DROPPED<br>CLUBS | NET<br>GAIN/LOSS |  |  |  |
| JULY/AUG/SEPT               | 43               | 32        | 7                | 25               |  |  |  |
| OCT/NOV/DEC                 | 26               | 12        | 0                | 12               |  |  |  |
| JAN/FEB/MAR<br>APR/MAY/JUNE | 19<br>18         | 0<br>0    | 0                | 0<br>0           |  |  |  |