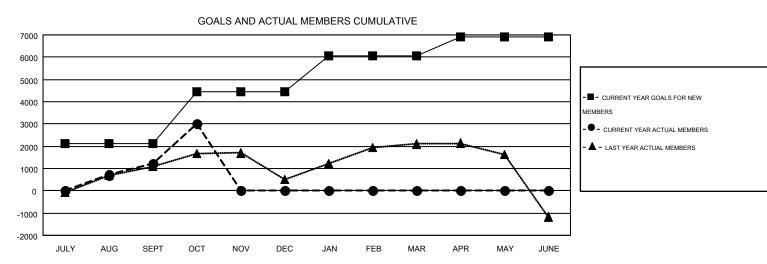

| Members               |                    |                                        |                    |                  |  |  |  |  |  |  |
|-----------------------|--------------------|----------------------------------------|--------------------|------------------|--|--|--|--|--|--|
| RESULTS FOR 2014-2015 |                    |                                        |                    |                  |  |  |  |  |  |  |
| QUARTER               | NEW MEMBER<br>GOAL | CHARTER AND<br>NEW<br>MEMBERS<br>ADDED | DROPPED<br>MEMBERS | NET<br>GAIN/LOSS |  |  |  |  |  |  |
| JULY/AUG/SEPT         | 2,125              | 3,055                                  | 1,814              | 1,241            |  |  |  |  |  |  |
| OCT/NOV/DEC           | 2,315              | 1,962                                  | 196                | 1,766            |  |  |  |  |  |  |
| JAN/FEB/MAR           | 1,635              | 0                                      | 0                  | 0                |  |  |  |  |  |  |
| APR/MAY/JUNE          | 850                | 0                                      | 0                  | 0                |  |  |  |  |  |  |